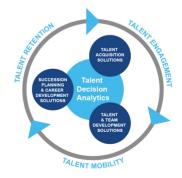

### **Harrison Talent Life Cycle Solutions**

Harrison Assessments uses predictive analytics to help organizations acquire, develop, lead and engage their talent. This comprehensive Talent Decision Analytics provides the intelligence needed throughout the talent life cycle to build effective teams and develop, engage and retain key talent. Contact us to learn how we help organizations make great decisions.